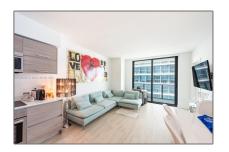

# **Residential Lease For Rent**

649 Sqft - 1300 S Miami Ave # 3608, Miami, Florida 33130

#### Basic Details

| Property Type:  | <b>Residential Lease</b> |  |
|-----------------|--------------------------|--|
| Listing Type:   | For Rent                 |  |
| Listing ID:     | A11356931                |  |
| Price:          | \$3,400                  |  |
| Bedrooms:       | 1                        |  |
| Bathrooms:      | 1                        |  |
| Half Bathrooms: | 1                        |  |
| Square Footage: | 649 Sqft                 |  |
| Year Built:     | 2016                     |  |

## Features

| <br>Swimming Pool:  | Heated, Community                        |
|---------------------|------------------------------------------|
| <br>Heating System: | Electric                                 |
| <br>Cooling System: | Electric                                 |
| <br>Pet Allowed:    | Restrictions Or Possible<br>Restrictions |
| <br>Patio:          | Open Balcony                             |
| <br>Furnished:      | Unfurnished                              |