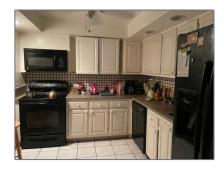

#### Basic Details

| Property Type:  | Residential |  |
|-----------------|-------------|--|
| Listing Type:   | For Sale    |  |
| Listing ID:     | A11366975   |  |
| Price:          | \$269,500   |  |
| Bedrooms:       | 2           |  |
| Bathrooms:      | 2           |  |
| Square Footage: | 1,130 Sqft  |  |
| Year Built:     | 1981        |  |