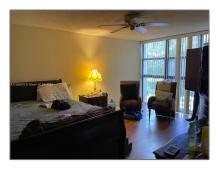

#### Basic Details

| Property Type:  | Residential |  |
|-----------------|-------------|--|
| Listing Type:   | For Sale    |  |
| Listing ID:     | A11366975   |  |
| Price:          | \$269,500   |  |
| Bedrooms:       | 2           |  |
| Bathrooms:      | 2           |  |
| Square Footage: | 1,130 Sqft  |  |
| Year Built:     | 1981        |  |