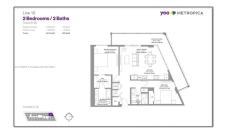

#### **Basic Details**

Property Type: Residential Lease
Listing Type: For Rent
Listing ID: A11366917
Price: \$3,650
Bedrooms: 2
Bathrooms: 2
Square Footage: 1,003 Sqft

**2020** 

## Address Map

Year Built:

| ridaress map   |                                 |  |
|----------------|---------------------------------|--|
| Country:       | US                              |  |
| State:         | FL                              |  |
| County:        | <b>Broward County</b>           |  |
| City:          | Sunrise                         |  |
| Zipcode:       | 33323                           |  |
| Street:        | 2000 Metropica<br>Way # 1410    |  |
| Building Name: | METROPICA<br>NORTH TOWER<br>ONE |  |
| Floor Number:  | 0                               |  |