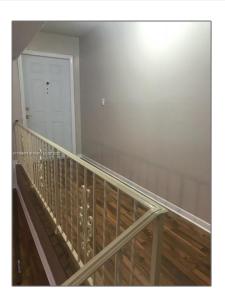

### Features

| ✓ Heating System: | Central                                  |
|-------------------|------------------------------------------|
| √ Cooling System: | Central Air                              |
| √ Pet Allowed:    | Restrictions Or Possible<br>Restrictions |
| √ Patio:          | Wrap Around, Open<br>Balcony             |
| √ Furnished:      | Unfurnished                              |