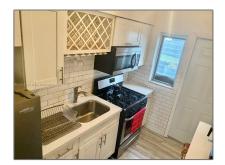

### Basic Details

| Property Type: | <b>Residential Lease</b> |  |
|----------------|--------------------------|--|
| Listing Type:  | For Rent                 |  |
| Listing ID:    | A11366933                |  |
| Price:         | \$1,875                  |  |
| Bedrooms:      | 1                        |  |
| Bathrooms:     | 1                        |  |
| Year Built:    | 1950                     |  |
| Lot Area:      | 5,750 Sqft               |  |

### Features

| $\sqrt{}$ | Pet Allowed: | Maximum 20 Lbs |
|-----------|--------------|----------------|
|           |              |                |

√ Furnished: Unfurnished

Building Name: BISCAYNE BCH SUB