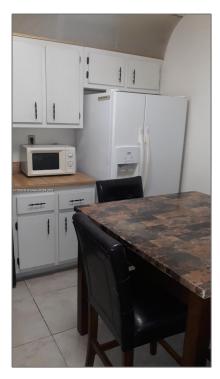

# **Residential For Sale**

835 Sqft - 2850 Somerset Dr # 100L, Lauderdale Lakes, Florida 33311

### Basic **Details**

| Property Type:  | Residential |  |
|-----------------|-------------|--|
| Listing Type:   | For Sale    |  |
| Listing ID:     | A11366871   |  |
| Price:          | \$92,000    |  |
| Bedrooms:       | 1           |  |
| Bathrooms:      | 1           |  |
| Half Bathrooms: | 1           |  |
| Square Footage: | 835 Sqft    |  |
| Year Built:     | 1979        |  |