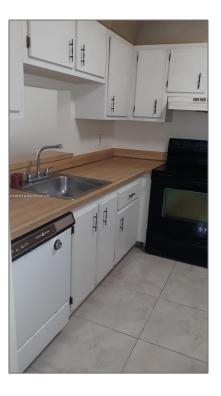

# **Residential For Sale**

835 Sqft - 2850 Somerset Dr # 100L, Lauderdale Lakes, Florida 33311

### Basic **Details**

| Property Type:  | Residential |  |
|-----------------|-------------|--|
| Listing Type:   | For Sale    |  |
| Listing ID:     | A11366871   |  |
| Price:          | \$92,000    |  |
| Bedrooms:       | 1           |  |
| Bathrooms:      | 1           |  |
| Half Bathrooms: | 1           |  |
| Square Footage: | 835 Sqft    |  |
| Year Built:     | 1979        |  |