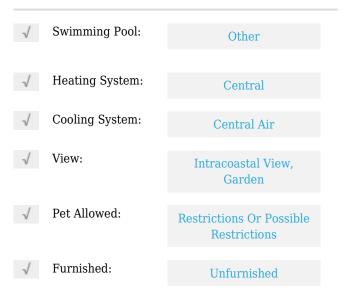

# **Residential Lease For Rent**

1,024 Sqft - 17150 N Bay Rd # 2602, Sunny Isles Beach, Florida 33160





#### **Basic Details**

| Property Type:  | <b>Residential Lease</b> |  |
|-----------------|--------------------------|--|
| Listing Type:   | For Rent                 |  |
| Listing ID:     | A11366861                |  |
| Price:          | \$2,925                  |  |
| Bedrooms:       | 2                        |  |
| Bathrooms:      | 2                        |  |
| Square Footage: | 1,024 Sqft               |  |
| Year Built:     | 2003                     |  |
|                 |                          |  |

#### Features



### Address Map

| Country:       | US                       |  |
|----------------|--------------------------|--|
| State:         | FL                       |  |
| County:        | Miami-Dade County        |  |
| City:          | Sunny Isles Beach        |  |
| Zipcode:       | 33160                    |  |
| Street:        | 17150 N Bay Rd #<br>2602 |  |
| Building Name: | PORTO BELLAGIO<br>CONDO  |  |
| Floor Number:  | 0                        |  |
| Longitude:     | W81° 52' 23.9''          |  |
|                |                          |  |

Latitude:

## Agent Info



Daniel Lombardi ☎ (305) 695-1600 ☎ (786) 525-6127 ᢂ daniel@lomardiproperties.com