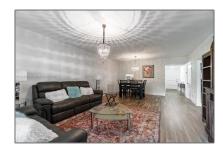

#### Basic Details

| Property Type:  | Residential |  |
|-----------------|-------------|--|
| Listing Type:   | For Sale    |  |
| Listing ID:     | A11365518   |  |
| Price:          | \$199,000   |  |
| Bedrooms:       | 2           |  |
| Bathrooms:      | 2           |  |
| Square Footage: | 1,242 Sqft  |  |
| Year Built:     | 1971        |  |

#### Features

| √ Heating System: | Central, Electric                        |
|-------------------|------------------------------------------|
| √ Cooling System: | Central Air, Electric                    |
| √ View:           | Garden View, Pool Area<br>View           |
| √ Pet Allowed:    | Restrictions Or Possible<br>Restrictions |
| √ Patio:          | Patio, Screened Porch                    |
| √ Furnished:      | Unfurnished                              |