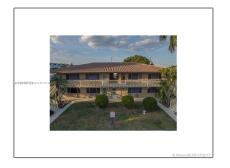

# Residential Lease For Rent

 $5,\!515$  Sqft - 2121 NE 40th Ct # 8, Lighthouse Point, Florida 33064

## **Basic Details**

Property Type: **Residential Lease** Listing Type: **For Rent** Listing ID: A11366608 \$1,700 Price: Bedrooms: 1 1 Bathrooms: Square Footage: 5,515 Sqft Year Built: 1965 8,977 Sqft Lot Area:

## Address Map

| Country:       | US                     |  |
|----------------|------------------------|--|
| State:         | FL                     |  |
| County:        | <b>Broward County</b>  |  |
| City:          | Lighthouse Point       |  |
| Zipcode:       | 33064                  |  |
| Street:        | 2121 NE 40th Ct #<br>8 |  |
| Building Name: | VENETIAN ISLES 2ND SEC |  |
| Floor Number:  | 0                      |  |