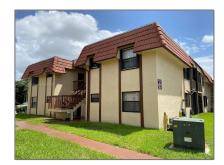

# Residential Lease For Rent

 $750~\mathrm{Sqft}$  -  $6555~\mathrm{W}$  26th Dr # 35, Hialeah, Florida33016

### Basic Details

| Property Type:  | Residential Lease |  |
|-----------------|-------------------|--|
| Listing Type:   | For Rent          |  |
| Listing ID:     | A11366732         |  |
| Price:          | \$2,300           |  |
| Bedrooms:       | 2                 |  |
| Bathrooms:      | 2                 |  |
| Square Footage: | 750 Sqft          |  |
| Year Built:     | 1983              |  |

### Features

| √ Swimming Pool:  | Community   |
|-------------------|-------------|
| √ Heating System: | Central     |
| √ Cooling System: | Central Air |
| √ Furnished:      | Unfurnished |

Building Name: LAGO GRANDE THREE-A CONDO