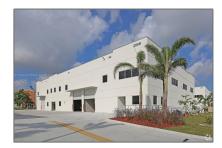

# Commercial Sale For Sale

- 2000 NW 133rd Ave # 1, Sweetwater, Florida 33182

### Basic Details

| Property Type: | <b>Commercial Sale</b> |  |
|----------------|------------------------|--|
| Listing Type:  | For Sale               |  |
| Listing ID:    | A11366550              |  |
| Price:         | \$4,625                |  |
| Year Built:    | 2017                   |  |
| Lot Area:      | 32,826 Sqft            |  |