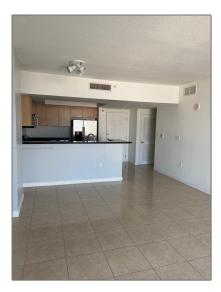

#### **Basic Details**

| Property Type:  | <b>Residential Lease</b> |
|-----------------|--------------------------|
| Listing Type:   | For Rent                 |
| Listing ID:     | A11364845                |
| Price:          | \$2,800                  |
| Bedrooms:       | 2                        |
| Bathrooms:      | 2                        |
| Square Footage: | 1,200 Sqft               |
| Year Built:     | 2006                     |
|                 |                          |