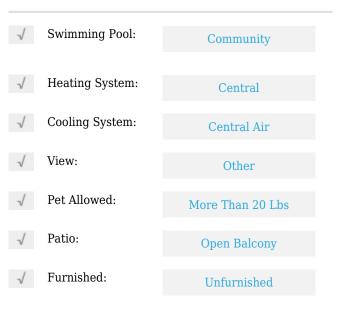

# **Residential Lease For Rent**

1,200 Sqft - 140 S Dixie Hwy # 813, Hollywood, Florida 33020









#### **Basic Details**

| Property Type:  | <b>Residential Lease</b> |
|-----------------|--------------------------|
| Listing Type:   | For Rent                 |
| Listing ID:     | A11364845                |
| Price:          | \$2,800                  |
| Bedrooms:       | 2                        |
| Bathrooms:      | 2                        |
| Square Footage: | 1,200 Sqft               |
| Year Built:     | 2006                     |
|                 |                          |

#### Features



### Address Map

| Country: | US                    |
|----------|-----------------------|
| State:   | FL                    |
| County:  | <b>Broward County</b> |
| City:    | Hollywood             |
| Zipcode: | 33020                 |
| Street:  | 140 S Dixie Hwy #     |

|                | 813                          |  |
|----------------|------------------------------|--|
| Building Name: | HOLLYWOOD<br>STATION RES CON |  |
| Floor Number:  | 0                            |  |
| Longitude:     | W81° 51' 2.1''               |  |
| Latitude:      | N26° 0' 37.9''               |  |

## Agent Info



Daniel Lombardi 🛜 (305) 695-1600

🛜 (786) 525-6127

🐱 daniel@lomardiproperties.com