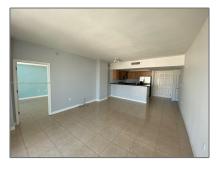

#### **Basic Details**

| Property Type:  | <b>Residential Lease</b> |
|-----------------|--------------------------|
| Listing Type:   | For Rent                 |
| Listing ID:     | A11364845                |
| Price:          | \$2,800                  |
| Bedrooms:       | 2                        |
| Bathrooms:      | 2                        |
| Square Footage: | 1,200 Sqft               |
| Year Built:     | 2006                     |
|                 |                          |