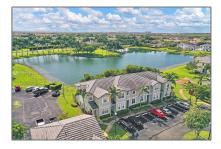

# **Residential For Sale**

1,151 Sqft - 133 SE 28th Ter # 21, Homestead, Florida 33033

## Address Map

| Country:       | US                      |  |
|----------------|-------------------------|--|
| State:         | FL                      |  |
| County:        | Miami-Dade County       |  |
| City:          | Homestead               |  |
| Zipcode:       | 33033                   |  |
| Street:        | 133 SE 28th Ter #<br>21 |  |
| Building Name: | Fiji Condo              |  |
| Floor Number:  | 0                       |  |
| Longitude:     | W81° 33' 52.7''         |  |