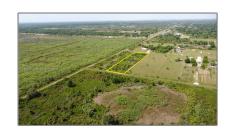

## Land/boat Docks For Sale

- 15140 NW 248th Street, Okeechobee, Florida 34972

## Address Map

| Country:       | US                       |  |
|----------------|--------------------------|--|
| State:         | FL                       |  |
| County:        | <b>Okeechobee County</b> |  |
| City:          | Okeechobee               |  |
| Zipcode:       | 34972                    |  |
| Street:        | 15140 NW 248th<br>Street |  |
| Building Name: | N/A                      |  |
| Floor Number:  | 0                        |  |
| Longitude:     | W81° 1' 7.4"             |  |
| Latitude:      | N27° 28' 16.1"           |  |