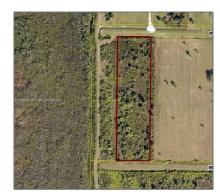

## Land/boat Docks For Sale

- 15140 NW 248th Street, Okeechobee, Florida 34972

## Address Map

| Country:       | US                       |  |
|----------------|--------------------------|--|
| State:         | FL                       |  |
| County:        | <b>Okeechobee County</b> |  |
| City:          | Okeechobee               |  |
| Zipcode:       | 34972                    |  |
| Street:        | 15140 NW 248th<br>Street |  |
| Building Name: | N/A                      |  |
| Floor Number:  | 0                        |  |
| Longitude:     | W81° 1' 7.4"             |  |
| Latitude:      | N27° 28' 16.1"           |  |