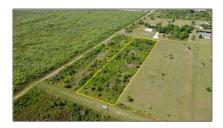

## Land/boat Docks For Sale

- 15140 NW 248th Street, Okeechobee, Florida 34972

## Address Map

| Country:       | US                       |  |
|----------------|--------------------------|--|
| State:         | FL                       |  |
| County:        | <b>Okeechobee County</b> |  |
| City:          | Okeechobee               |  |
| Zipcode:       | 34972                    |  |
| Street:        | 15140 NW 248th<br>Street |  |
| Building Name: | N/A                      |  |
| Floor Number:  | 0                        |  |
| Longitude:     | W81° 1' 7.4"             |  |
| Latitude:      | N27° 28' 16.1"           |  |