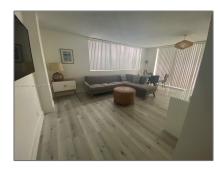

### Features

| √ Swimming Pool:  | Community          |
|-------------------|--------------------|
| √ Heating System: | Central            |
| ✓ Cooling System: | Central Air        |
| √ View:           | Pool, Water, Canal |
| √ Patio:          | Porch/balcony      |
| √ Furnished:      | Furnished          |