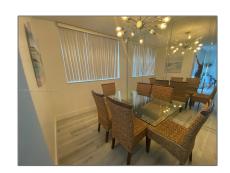

### Features

| √ Swimming Pool:  | Community          |
|-------------------|--------------------|
| √ Heating System: | Central            |
| ✓ Cooling System: | Central Air        |
| √ View:           | Pool, Water, Canal |
| √ Patio:          | Porch/balcony      |
| √ Furnished:      | Furnished          |