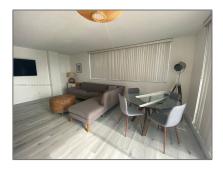

### Features

| √ Swimming Pool:  | Community          |
|-------------------|--------------------|
| √ Heating System: | Central            |
| ✓ Cooling System: | Central Air        |
| √ View:           | Pool, Water, Canal |
| √ Patio:          | Porch/balcony      |
| √ Furnished:      | Furnished          |