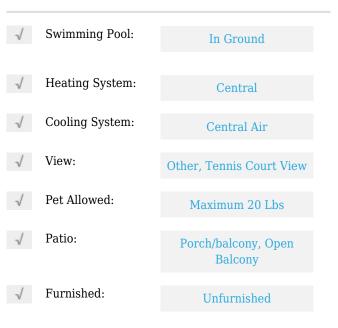

# **Residential Lease For Rent**

836 Sqft - 520 Brickell Key Dr # A912, Miami, Florida 33131









### **Basic Details**

| Property Type:  | <b>Residential Lease</b> |  |
|-----------------|--------------------------|--|
| Listing Type:   | For Rent                 |  |
| Listing ID:     | A11365941                |  |
| Price:          | \$2,900                  |  |
| Bedrooms:       | 1                        |  |
| Bathrooms:      | 1                        |  |
| Half Bathrooms: | 1                        |  |
| Square Footage: | 836 Sqft                 |  |
| Year Built:     | 1982                     |  |

#### Features



## Address Map

| Country: | US                |
|----------|-------------------|
| State:   | FL                |
| County:  | Miami-Dade County |
| City:    | Miami             |
| Zipcode: | 33131             |

| Street:        | 520 Brickell Key Dr<br># A912 |  |
|----------------|-------------------------------|--|
| Building Name: | BRICKELL KEY<br>ONE CONDO     |  |
| Floor Number:  | 0                             |  |
| Longitude:     | W81° 48' 54.2''               |  |
| Latitude:      | N25° 46' 1.9''                |  |

# Agent Info



Daniel Lombardi ☎ (305) 695-1600 ☎ (786) 525-6127 ᢂ daniel@lomardiproperties.com