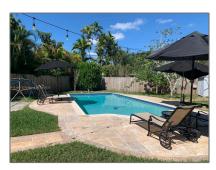

# **Residential Lease For Rent**

1,519 Sqft - 6015 SW 32nd St, Miami, Florida 33155









### Basic **Details**

| Property Type:  | <b>Residential Lease</b> |  |
|-----------------|--------------------------|--|
| Listing Type:   | For Rent                 |  |
| Listing ID:     | A11366112                |  |
| Price:          | \$4,950                  |  |
| Bedrooms:       | 2                        |  |
| Bathrooms:      | 1                        |  |
| Half Bathrooms: | 1                        |  |
| Square Footage: | 1,519 Sqft               |  |
| Year Built:     | 1952                     |  |
| Lot Area:       | 8,385 Sqft               |  |

#### Features



## Address Map

| Country: | US                |  |
|----------|-------------------|--|
| State:   | FL                |  |
| County:  | Miami-Dade County |  |
| City:    | Miami             |  |

| Zipcod