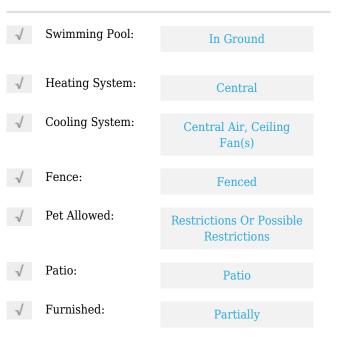

# **Residential Lease For Rent**

1,519 Sqft - 6015 SW 32nd St, Miami, Florida 33155









### Basic **Details**

| Property Type:  | <b>Residential Lease</b> |  |
|-----------------|--------------------------|--|
| Listing Type:   | For Rent                 |  |
| Listing ID:     | A11366112                |  |
| Price:          | \$4,950                  |  |
| Bedrooms:       | 2                        |  |
| Bathrooms:      | 1                        |  |
| Half Bathrooms: | 1                        |  |
| Square Footage: | 1,519 Sqft               |  |
| Year Built:     | 1952                     |  |
| Lot Area:       | 8,385 Sqft               |  |

#### Features



## Address Map

| Country: | US                |  |
|----------|-------------------|--|
| State:   | FL                |  |
| County:  | Miami-Dade County |  |
| City:    | Miami             |  |

| Zipcode:       | 33155                  |  |
|----------------|------------------------|--|
| Street:        | 6015 SW 32nd St        |  |
| Building Name: | SCHENLEY PARK<br>SEC 2 |  |
| Floor Number:  | 0                      |  |
| Longitude:     | W81° 42' 28.2''        |  |
| Latitude:      | N25° 44' 28.6''        |  |

# Agent Info



Daniel Lombardi ☎ (305) 695-1600 ☎ (786) 525-6127 ᢂ daniel@lomardiproperties.com