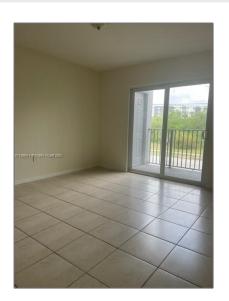

### Basic Details

| Property Type:  | Residential Lease |  |
|-----------------|-------------------|--|
| Listing Type:   | For Rent          |  |
| Listing ID:     | A11366014         |  |
| Price:          | \$1,952           |  |
| Bedrooms:       | 2                 |  |
| Bathrooms:      | 2                 |  |
| Square Footage: | 895 Sqft          |  |
| Year Built:     | 2006              |  |

#### Features

| $\sqrt{}$ | Patio: | Open Balcony |
|-----------|--------|--------------|
|           |        |              |

√ Furnished: Unfurnished

Building Name: VISTA TRACE 1 CONDO

Floor Number: **0** 