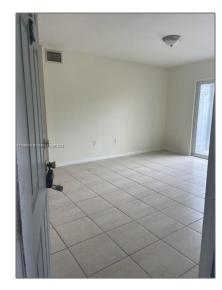

### Basic Details

| Property Type:  | Residential Lease |  |
|-----------------|-------------------|--|
| Listing Type:   | For Rent          |  |
| Listing ID:     | A11366014         |  |
| Price:          | \$1,952           |  |
| Bedrooms:       | 2                 |  |
| Bathrooms:      | 2                 |  |
| Square Footage: | 895 Sqft          |  |
| Year Built:     | 2006              |  |

#### Features

| $\sqrt{}$ | Patio: | Open Balcony |
|-----------|--------|--------------|
|           |        |              |

√ Furnished: Unfurnished

Building Name: VISTA TRACE 1 CONDO

Floor Number: **0** 