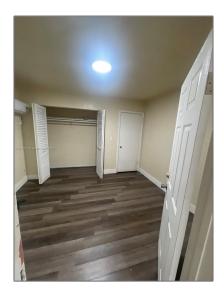

#### Basic Details

| Property Type:  | Residential Lease |  |
|-----------------|-------------------|--|
| Listing Type:   | For Rent          |  |
| Listing ID:     | A11365729         |  |
| Price:          | \$1,450           |  |
| Bedrooms:       | 1                 |  |
| Bathrooms:      | 1                 |  |
| Square Footage: | 1,288 Sqft        |  |
| Year Built:     | 1971              |  |
| Lot Area:       | 5,137 Sqft        |  |