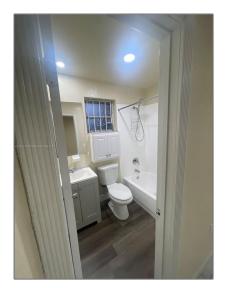

#### Basic Details

| Property Type:  | Residential Lease |  |
|-----------------|-------------------|--|
| Listing Type:   | For Rent          |  |
| Listing ID:     | A11365729         |  |
| Price:          | \$1,450           |  |
| Bedrooms:       | 1                 |  |
| Bathrooms:      | 1                 |  |
| Square Footage: | 1,288 Sqft        |  |
| Year Built:     | 1971              |  |
| Lot Area:       | 5,137 Sqft        |  |