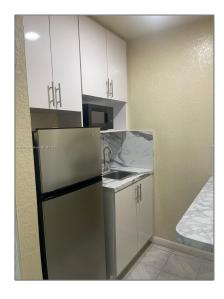

#### Basic Details

| Property Type:  | Residential Lease |  |
|-----------------|-------------------|--|
| Listing Type:   | For Rent          |  |
| Listing ID:     | A11365729         |  |
| Price:          | \$1,450           |  |
| Bedrooms:       | 1                 |  |
| Bathrooms:      | 1                 |  |
| Square Footage: | 1,288 Sqft        |  |
| Year Built:     | 1971              |  |
| Lot Area:       | 5,137 Sqft        |  |