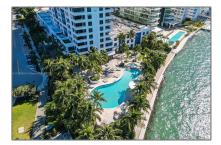

### Features

✓ Swimming Pool: Heated, Hot Tub

√ Furnished: Furnished

Building Name: **THE WAVERLY AT SOUTH BEAC** 

Floor Number: **0** 

Longitude: **W81° 51' 27.2''** 

Latitude: **N25° 47' 5''** 