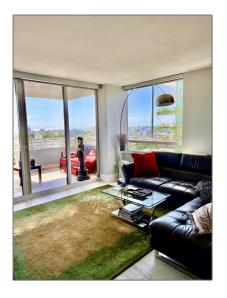

### **Basic Details**

Property Type: **Residential Lease** Listing Type: **For Rent** Listing ID: A11364924 Price: \$5,000 Bedrooms: 2 Bathrooms: 2 Square Footage: 1,262 Sqft Year Built: 2001

### Features

✓ Swimming Pool: Heated, Hot Tub

√ Furnished: Furnished

Building Name: **THE WAVERLY AT SOUTH BEAC** 

Floor Number: **0** 

Longitude: **W81° 51' 27.2''** 

Latitude: **N25° 47' 5''** 