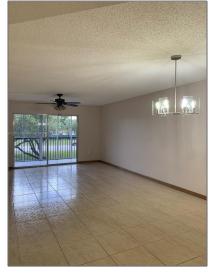

### Basic **Details**

| Property Type:  | <b>Residential Lease</b> |  |
|-----------------|--------------------------|--|
| Listing Type:   | For Rent                 |  |
| Listing ID:     | A11365721                |  |
| Price:          | \$2,300                  |  |
| Bedrooms:       | 2                        |  |
| Bathrooms:      | 2                        |  |
| Square Footage: | 1,207 Sqft               |  |
| Year Built:     | 1993                     |  |

#### Features

| <br>Swimming Pool:  | Community             |
|---------------------|-----------------------|
| <br>Cooling System: | Central Air, Electric |
| <br>Furnished:      | Unfurnished           |