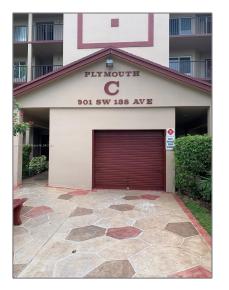

## Address Map

| Country: | US                         |
|----------|----------------------------|
| State:   | FL                         |
| County:  | <b>Broward County</b>      |
| City:    | <b>Pembroke</b> Pines      |
| Zipcode: | 33027                      |
| Street:  | 901 SW 138th Ave<br># 209C |

| Building Name: | PLYMOUTH AT<br>CENTURY VILLA |  |
|----------------|------------------------------|--|
| Floor Number:  | 0                            |  |
| Longitude:     | W81° 40' 12.9''              |  |
| Latitude:      | N26° 0' 0.3''                |  |