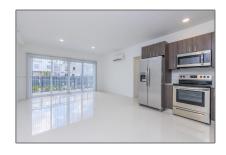

# Residential Lease For Rent

1,034 Sqft - 25850 SW 140th ct # 106, Homestead, Florida 33032

### **Basic Details**

**Residential Lease** Property Type: Listing Type: For Rent Listing ID: A11356758 Price: \$2,541 Bedrooms: 2 Bathrooms: 2 Square Footage: 1,034 Sqft Year Built: 2022 56,475 Sqft Lot Area:

**Features** 

Swimming Pool: Community Pet Allowed: Restrictions Or Possible Restrictions Furnished: Unfurnished