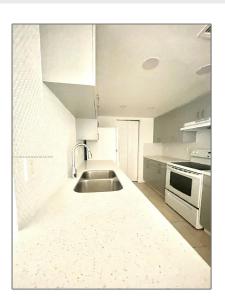

### Basic Details

| Property Type:  | Residential Lease |  |
|-----------------|-------------------|--|
| Listing Type:   | For Rent          |  |
| Listing ID:     | A11362498         |  |
| Price:          | \$2,550           |  |
| Bedrooms:       | 3                 |  |
| Bathrooms:      | 2                 |  |
| Square Footage: | 1,247 Sqft        |  |
| Year Built:     | 2001              |  |