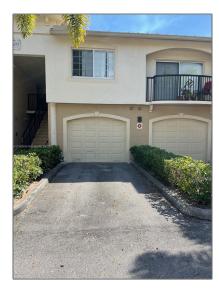

### Basic Details

| Property Type:  | Residential Lease |  |
|-----------------|-------------------|--|
| Listing Type:   | For Rent          |  |
| Listing ID:     | A11362498         |  |
| Price:          | \$2,550           |  |
| Bedrooms:       | 3                 |  |
| Bathrooms:      | 2                 |  |
| Square Footage: | 1,247 Sqft        |  |
| Year Built:     | 2001              |  |

## Address Map

| Country: | US                              |  |
|----------|---------------------------------|--|
| State:   | FL                              |  |
| County:  | <b>Palm Beach County</b>        |  |
| City:    | Royal Palm Beach                |  |
| Zipcode: | 33411                           |  |
| Street:  | 1500 S Crestwood<br>Ct S # 1505 |  |