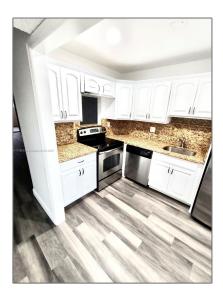

#### **Basic Details**

| Property Type:  | Residential Lease |  |
|-----------------|-------------------|--|
| Listing Type:   | For Rent          |  |
| Listing ID:     | A11362538         |  |
| Price:          | \$2,199           |  |
| Bedrooms:       | 2                 |  |
| Bathrooms:      | 1                 |  |
| Half Bathrooms: | 1                 |  |
| Square Footage: | 1,000 Sqft        |  |
| Year Built:     | 1978              |  |