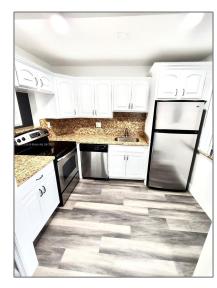

#### **Basic Details**

| Property Type:  | Residential Lease |  |
|-----------------|-------------------|--|
| Listing Type:   | For Rent          |  |
| Listing ID:     | A11362538         |  |
| Price:          | \$2,199           |  |
| Bedrooms:       | 2                 |  |
| Bathrooms:      | 1                 |  |
| Half Bathrooms: | 1                 |  |
| Square Footage: | 1,000 Sqft        |  |
| Year Built:     | 1978              |  |