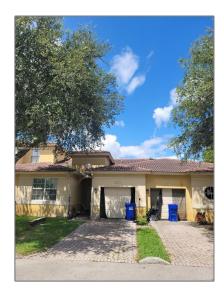

# Residential For Sale

1,228 Sqft - 655 NW 21st Ave # 655, Pompano Beach, Florida 33069

### Basic Details

| Property Type:  | Residential |  |
|-----------------|-------------|--|
| Listing Type:   | For Sale    |  |
| Listing ID:     | A11365874   |  |
| Price:          | \$305,000   |  |
| Bedrooms:       | 2           |  |
| Bathrooms:      | 2           |  |
| Square Footage: | 1,228 Sqft  |  |
| Year Built:     | 2007        |  |

# Address Map

| Country: | US                       |
|----------|--------------------------|
| State:   | FL                       |
| County:  | <b>Broward County</b>    |
| City:    | Pompano Beach            |
| Zipcode: | 33069                    |
| Street:  | 655 NW 21st Ave #<br>655 |