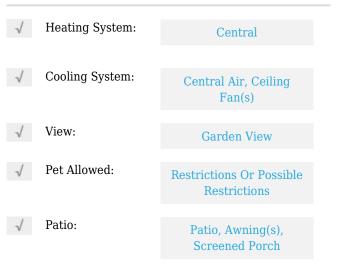

# **Residential For Sale**

1,065 Sqft - 8622 NW 10th Ct **#** B123, Plantation, Florida 33322





#### **Basic Details**

| Property Type:  | Residential |  |
|-----------------|-------------|--|
| Listing Type:   | For Sale    |  |
| Listing ID:     | A11365206   |  |
| Price:          | \$239,000   |  |
| Bedrooms:       | 2           |  |
| Rooms:          | 5           |  |
| Bathrooms:      | 2           |  |
| Square Footage: | 1,065 Sqft  |  |
| Year Built:     | 1974        |  |

#### Features



### Address Map

| Country:       | US                        |  |
|----------------|---------------------------|--|
| State:         | FL                        |  |
| County:        | <b>Broward County</b>     |  |
| City:          | Plantation                |  |
| Zipcode:       | 33322                     |  |
| Street:        | 8622 NW 10th Ct #<br>B123 |  |
| Building Name: | LAUDERDALE<br>WEST        |  |
| Floor Number:  | 0                         |  |
|                |                           |  |

| Longitude: | W81° 44' 6.9'' |
|------------|----------------|
| Latitude:  | N26° 8' 14.4'' |

## Agent Info



Daniel Lombardi ☎ (305) 695-1600 ☎ (786) 525-6127 ᢂ daniel@lomardiproperties.com