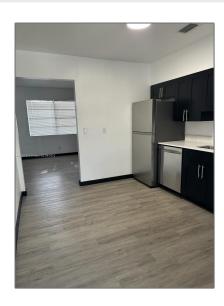

### Basic Details

| Property Type:  | <b>Residential Lease</b> |  |
|-----------------|--------------------------|--|
| Listing Type:   | For Rent                 |  |
| Listing ID:     | A11363956                |  |
| Price:          | \$2,350                  |  |
| Bedrooms:       | 2                        |  |
| Bathrooms:      | 1                        |  |
| Square Footage: | 1,652 Sqft               |  |
| Year Built:     | 1961                     |  |
| Lot Area:       | 6,750 Sqft               |  |

### Features

| √ Heating System: | Electric       |
|-------------------|----------------|
| ✓ Cooling System: | Central Air    |
| √ Pet Allowed:    | Maximum 20 Lbs |
| √ Furnished:      | Unfurnished    |