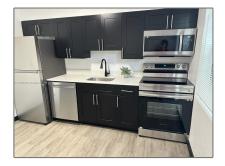

### Basic Details

| Property Type:  | <b>Residential Lease</b> |  |
|-----------------|--------------------------|--|
| Listing Type:   | For Rent                 |  |
| Listing ID:     | A11363956                |  |
| Price:          | \$2,350                  |  |
| Bedrooms:       | 2                        |  |
| Bathrooms:      | 1                        |  |
| Square Footage: | 1,652 Sqft               |  |
| Year Built:     | 1961                     |  |
| Lot Area:       | 6,750 Sqft               |  |

### Features

| √ Heating System: | Electric       |
|-------------------|----------------|
| ✓ Cooling System: | Central Air    |
| √ Pet Allowed:    | Maximum 20 Lbs |
| √ Furnished:      | Unfurnished    |