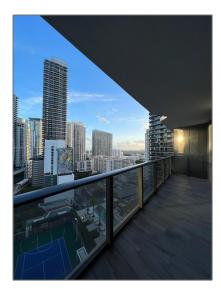

# **Residential Lease For Rent**

838 Sqft - 801 S Miami Ave # 1903, Miami, Florida 33130









#### **Basic Details**

| Property Type:  | <b>Residential Lease</b> |  |
|-----------------|--------------------------|--|
| Listing Type:   | For Rent                 |  |
| Listing ID:     | A11364283                |  |
| Price:          | \$4,200                  |  |
| Bedrooms:       | 1                        |  |
| Bathrooms:      | 1                        |  |
| Half Bathrooms: | 1                        |  |
| Square Footage: | 838 Sqft                 |  |
| Year Built:     | 2018                     |  |

#### Features



### Address Map

| Country: | US                |  |
|----------|-------------------|--|
| State:   | FL                |  |
| County:  | Miami-Dade County |  |
| City:    | Miami             |  |

| Zipcode:       | 33130                     |  |
|-------