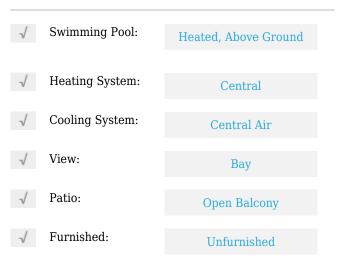

# **Residential Lease For Rent**

838 Sqft - 801 S Miami Ave # 1903, Miami, Florida 33130









#### **Basic Details**

| Property Type:  | <b>Residential Lease</b> |  |
|-----------------|--------------------------|--|
| Listing Type:   | For Rent                 |  |
| Listing ID:     | A11364283                |  |
| Price:          | \$4,200                  |  |
| Bedrooms:       | 1                        |  |
| Bathrooms:      | 1                        |  |
| Half Bathrooms: | 1                        |  |
| Square Footage: | 838 Sqft                 |  |
| Year Built:     | 2018                     |  |

#### Features



### Address Map

| Country: | US                |  |
|----------|-------------------|--|
| State:   | FL                |  |
| County:  | Miami-Dade County |  |
| City:    | Miami             |  |

| Zipcode:       | 33130                     |  |
|----------------|---------------------------|--|
| Street:        | 801 S Miami Ave #<br>1903 |  |
| Building Name: | SLS LUXE<br>BRICKELL      |  |
| Floor Number:  | 0                         |  |
| Longitude:     | W81° 48' 25.1''           |  |
| Latitude:      | N25° 45' 57.4''           |  |

## Agent Info



Daniel Lombardi ☎ (305) 695-1600 ☎ (786) 525-6127 ᢂ daniel@lomardiproperties.com