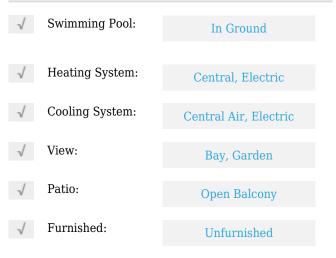

# **Residential Lease For Rent**

1,200 Sqft - 540 BRICKELL KEY DR **#** 1408, Miami, Florida 33131





#### **Basic Details**

| Property Type:  | <b>Residential Lease</b> |  |
|-----------------|--------------------------|--|
| Listing Type:   | For Rent                 |  |
| Listing ID:     | A11364794                |  |
| Price:          | \$4,000                  |  |
| Bedrooms:       | 2                        |  |
| Bathrooms:      | 2                        |  |
| Square Footage: | 1,200 Sqft               |  |
| Year Built:     | 1991                     |  |

#### Features



### Address Map

| Country:       | US                            |  |
|----------------|-------------------------------|--|
| State:         | FL                            |  |
| County:        | Miami-Dade County             |  |
| City:          | Miami                         |  |
| Zipcode:       | 33131                         |  |
| Street:        | 540 BRICKELL KEY<br>DR # 1408 |  |
| Building Name: | BRICKELL KEY II<br>CONDO      |  |
| Floor Number:  | 0                             |  |
| Longitude:     | W81° 48' 58.6''               |  |

#### Latitude:

## Agent Info



Daniel Lombardi ☎ (305) 695-1600 ☎ (786) 525-6127 ᢂ daniel@lomardiproperties.com