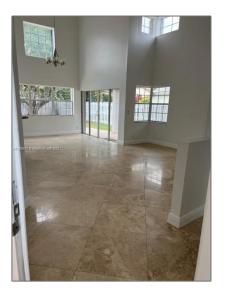

# **Residential Lease For Rent**

1,722 Sqft - 631 Bedford Way # 631, Weston, Florida 33326

#### **Basic Details**

| Property Type:  | <b>Residential Lease</b> |  |
|-----------------|--------------------------|--|
| Listing Type:   | For Rent                 |  |
| Listing ID:     | A11365613                |  |
| Price:          | \$3,900                  |  |
| Bedrooms:       | 3                        |  |
| Bathrooms:      | 2                        |  |
| Half Bathrooms: | 1                        |  |
| Square Footage: | 1,722 Sqft               |  |
| Year Built:     | 1990                     |  |
| Lot Area:       | 5,303 Sqft               |  |
|                 |                          |  |