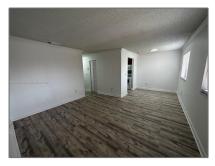

#### **Basic Details**

| Property Type:  | <b>Residential Lease</b> |  |
|-----------------|--------------------------|--|
| Listing Type:   | For Rent                 |  |
| Listing ID:     | A11365290                |  |
| Price:          | \$2,100                  |  |
| Bedrooms:       | 2                        |  |
| Bathrooms:      | 2                        |  |
| Square Footage: | 830 Sqft                 |  |
| Year Built:     | 1993                     |  |

#### Features

 $\checkmark$  Pet Allowed:

Maximum 20 Lbs

 $\checkmark$  Furnished: