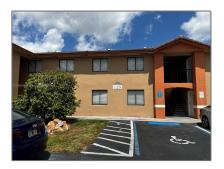

# **Residential Lease For Rent**

830 Sqft - 7279 W 24th Ave # 246, Hialeah, Florida 33016

#### **Basic Details**

| Property Type:  | <b>Residential Lease</b> |  |
|-----------------|--------------------------|--|
| Listing Type:   | For Rent                 |  |
| Listing ID:     | A11365290                |  |
| Price:          | \$2,100                  |  |
| Bedrooms:       | 2                        |  |
| Bathrooms:      | 2                        |  |
| Square Footage: | 830 Sqft                 |  |
| Year Built:     | 1993                     |  |

### Address Map

| Country: | US                       |  |
|----------|--------------------------|--|
| State:   | FL                       |  |
| County:  | Miami-Dade County        |  |
| City:    | Hialeah                  |  |
| Zipcode: | 33016                    |  |
| Street:  | 7279 W 24th Ave #<br>246 |  |

| Building Name: | VILLAS DEL<br>PARAISO CONDO |  |
|----------------|-----------------------------|--|
| Floor Number:  | 0                           |  |
| Longitude:     | W81° 40' 12.5''             |  |
| Latitude:      | N25° 53' 19.6''             |  |