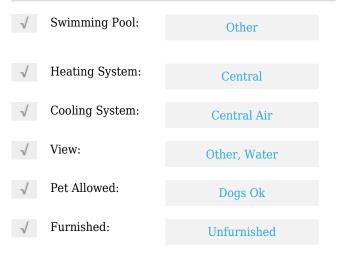

# **Residential Lease For Rent**

1,090 Sqft - 462 Golden Isles Dr#205, Hallandale Beach, Florida 33009





#### **Basic Details**

| Property Type:  | <b>Residential Lease</b> |  |
|-----------------|--------------------------|--|
| Listing Type:   | For Rent                 |  |
| Listing ID:     | A11364663                |  |
| Price:          | \$2,300                  |  |
| Bedrooms:       | 2                        |  |
| Bathrooms:      | 2                        |  |
| Square Footage: | 1,090 Sqft               |  |
| Year Built:     | 1980                     |  |

#### Features



## Address Map

| Country:       | US                           |  |
|----------------|------------------------------|--|
| State:         | FL                           |  |
| County:        | <b>Broward County</b>        |  |
| City:          | Hallandale Beach             |  |
| Zipcode:       | 33009                        |  |
| Street:        | 462 Golden Isles Dr<br># 205 |  |
| Building Name: | WOODLAKE APTS<br>CONDO       |  |
| Floor Number:  | 0                            |  |
| Longitude:     | W81° 52' 16.6''              |  |

## Latitude:

# Agent Info



Daniel Lombardi ☎ (305) 695-1600 ☎ (786) 525-6127 ᢂ daniel@lomardiproperties.com