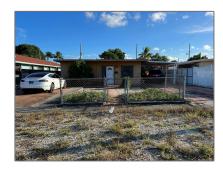

# Residential For Sale

820 Sqft - 640 E 46th St, Hialeah, Florida 33013

#### Property Type: Residential Listing Type: **For Sale** Listing ID: A11365200 \$359,999 Price: Bedrooms: 2 Bathrooms: 1 Square Footage: 820 Sqft Year Built: 1949 7,672 Sqft Lot Area:

### Features

| √ Heating System: | Electric                       |
|-------------------|--------------------------------|
| √ Cooling System: | Central Air, Ceiling<br>Fan(s) |
| √ Fence:          | Fenced                         |
| √ Patio:          | Awning(s), Screened<br>Porch   |