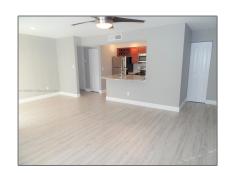

# Residential Lease For Rent

 $785~\mathrm{Sqft}$  -  $1239~\mathrm{SW}$  46th Ave # 908, Pompano Beach, Florida 33069

#### Basic Details

| Property Type:  | <b>Residential Lease</b> |  |
|-----------------|--------------------------|--|
| Listing Type:   | For Rent                 |  |
| Listing ID:     | A11360332                |  |
| Price:          | \$1,995                  |  |
| Bedrooms:       | 1                        |  |
| Bathrooms:      | 1                        |  |
| Square Footage: | 785 Sqft                 |  |
| Year Built:     | 1987                     |  |