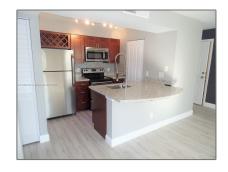

# Residential Lease For Rent

 $785~\mathrm{Sqft}$  -  $1239~\mathrm{SW}$  46th Ave # 908, Pompano Beach, Florida 33069

#### Basic Details

| Property Type:  | <b>Residential Lease</b> |  |
|-----------------|--------------------------|--|
| Listing Type:   | For Rent                 |  |
| Listing ID:     | A11360332                |  |
| Price:          | \$1,995                  |  |
| Bedrooms:       | 1                        |  |
| Bathrooms:      | 1                        |  |
| Square Footage: | 785 Sqft                 |  |
| Year Built:     | 1987                     |  |