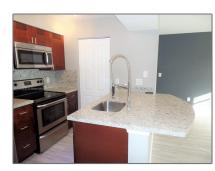

# Residential Lease For Rent

 $785~\mathrm{Sqft}$  -  $1239~\mathrm{SW}$  46th Ave # 908, Pompano Beach, Florida 33069

#### Basic Details

| Property Type:  | <b>Residential Lease</b> |  |
|-----------------|--------------------------|--|
| Listing Type:   | For Rent                 |  |
| Listing ID:     | A11360332                |  |
| Price:          | \$1,995                  |  |
| Bedrooms:       | 1                        |  |
| Bathrooms:      | 1                        |  |
| Square Footage: | 785 Sqft                 |  |
| Year Built:     | 1987                     |  |