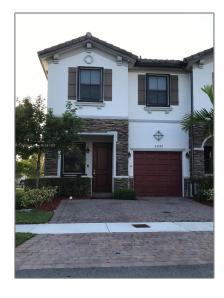

# Residential Lease For Rent

1,870 Sqft - 25288 SW 115th Ave, Homestead, Florida 33032

### Basic Details

| Property Type:  | Residential Lease |  |
|-----------------|-------------------|--|
| Listing Type:   | For Rent          |  |
| Listing ID:     | A11364534         |  |
| Price:          | \$3,200           |  |
| Bedrooms:       | 3                 |  |
| Bathrooms:      | 3                 |  |
| Square Footage: | 1,870 Sqft        |  |
| Year Built:     | 2016              |  |

## Address Map

| Country: | US                    |  |
|----------|-----------------------|--|
| State:   | FL                    |  |
| County:  | Miami-Dade County     |  |
| City:    | Homestead             |  |
| Zipcode: | 33032                 |  |
| Street:  | 25288 SW 115th<br>Ave |  |