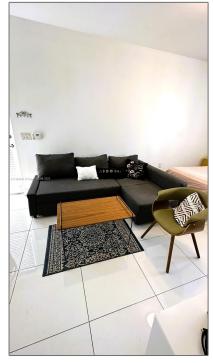

#### Features

| <br>Heating System: | Central, Electric     |
|---------------------|-----------------------|
| <br>Cooling System: | Central Air, Electric |
| <br>Furnished:      | Furnished             |