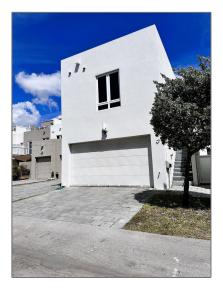

# **Residential Lease For Rent**

- 6422 NW 104th Path # 1, Doral, Florida 33178

#### Basic **Details**

| Property Type: | <b>Residential Lease</b> |  |
|----------------|--------------------------|--|
| Listing Type:  | For Rent                 |  |
| Listing ID:    | A11364491                |  |
| Price:         | \$2,000                  |  |
| Bathrooms:     | 1                        |  |
| Year Built:    | 2015                     |  |
| Lot Area:      | 2,200 Sqft               |  |

| Street:        | 6422 NW 104th<br>Path # 1 |  |
|----------------|---------------------------|--|
| Building Name: | LANDMARK AT<br>DORAL      |  |
| Floor Number:  | 0                         |  |
| Longitude:     | W81° 37' 55.1''           |  |
| Latitude:      | N25° 49' 57''             |  |