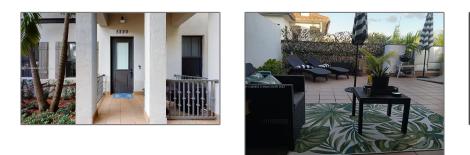

# **Residential Lease For Rent**

2,863 Sqft - 5220 NW 83 Ct, Doral, Florida 33166

#### Basic Details

| Property Type:  | <b>Residential Lease</b> |  |
|-----------------|--------------------------|--|
| Listing Type:   | For Rent                 |  |
| Listing ID:     | A11362853                |  |
| Price:          | \$15,000                 |  |
| Bedrooms:       | 4                        |  |
| Bathrooms:      | 3                        |  |
| Square Footage: | 2,863 Sqft               |  |
| Year Built:     | 1926                     |  |
| Lot Area:       | 21,400 Sqft              |  |

#### Features

|              | Swimming Pool: | In Ground   |
|--------------|----------------|-------------|
|              | Pet Allowed    |             |
| $\checkmark$ | Furnished:     | Unfurnished |