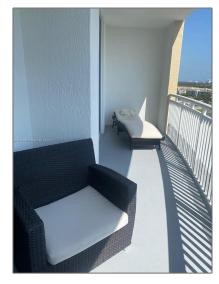

# Residential Lease For Rent

1,081 Sqft - 1755 E Hallandale Beach Blvd # 1405E, Hallandale Beach, Florida 33009

### Basic Details

| Property Type:  | Residential Lease |  |
|-----------------|-------------------|--|
| Listing Type:   | For Rent          |  |
| Listing ID:     | A11364207         |  |
| Price:          | \$3,500           |  |
| Bedrooms:       | 2                 |  |
| Bathrooms:      | 2                 |  |
| Half Bathrooms: | 2                 |  |
| Square Footage: | 1,081 Sqft        |  |
| Year Built:     | 2007              |  |