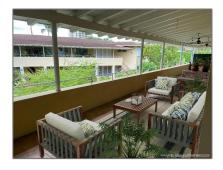

### Features

| √ Cooling System: | Wall/window Unit(s) |
|-------------------|---------------------|
| √ View:           | Garden              |
| √ Pet Allowed:    | Maximum 20 Lbs      |
| √ Patio:          | Open Balcony        |
| √ Furnished:      | Unfurnished         |