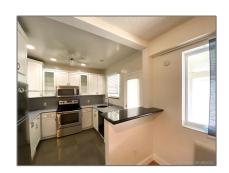

### Basic Details

| Property Type:  | <b>Residential Lease</b> |  |
|-----------------|--------------------------|--|
| Listing Type:   | For Rent                 |  |
| Listing ID:     | A11364031                |  |
| Price:          | \$2,350                  |  |
| Bedrooms:       | 1                        |  |
| Bathrooms:      | 1                        |  |
| Square Footage: | 849 Sqft                 |  |
| Year Built:     | 1949                     |  |