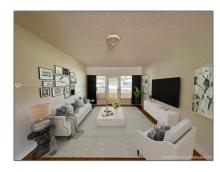

### Basic Details

| Property Type:  | <b>Residential Lease</b> |  |
|-----------------|--------------------------|--|
| Listing Type:   | For Rent                 |  |
| Listing ID:     | A11364031                |  |
| Price:          | \$2,350                  |  |
| Bedrooms:       | 1                        |  |
| Bathrooms:      | 1                        |  |
| Square Footage: | 849 Sqft                 |  |
| Year Built:     | 1949                     |  |