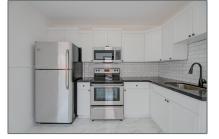

## **Residential Lease For Rent**

1,611 Sqft - 650 E 65th St, Hialeah, Florida 33013

## **Basic Details**

| Features |  |
|----------|--|
|          |  |
|          |  |

 $\checkmark$  Furnished:

Unfurnished

| Property Type:  | <b>Residential Lease</b> |  |
|-----------------|--------------------------|--|
| Listing Type:   | For Rent                 |  |
| Listing ID:     | A11364015                |  |
| Price:          | \$3,500                  |  |
| Bedrooms:       | 3                        |  |
| Bathrooms:      | 2                        |  |
| Square Footage: | 1,611 Sqft               |  |
| Year Built:     | 1955                     |  |
| Lot Area:       | 6,720 Sqft               |  |