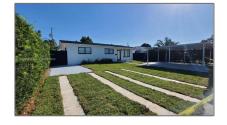

## **Residential Lease For Rent**

1,611 Sqft - 650 E 65th St, Hialeah, Florida 33013

## **Basic Details**

| Features |  |
|----------|--|
|          |  |
|          |  |

 $\checkmark$  Furnished:

Unfurnished

| Property Type:  | <b>Residential Lease</b> |  |
|-----------------|--------------------------|--|
| Listing Type:   | For Rent                 |  |
| Listing ID:     | A11364015                |  |
| Price:          | \$3,500                  |  |
| Bedrooms:       | 3                        |  |
| Bathrooms:      | 2                        |  |
| Square Footage: | 1,611 Sqft               |  |
| Year Built:     | 1955                     |  |
| Lot Area:       | 6,720 Sqft               |  |