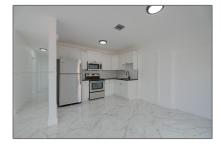

## **Residential Lease For Rent**

1,611 Sqft - 650 E 65th St, Hialeah, Florida 33013

## **Basic Details**

| Features |  |
|----------|--|
|          |  |
|          |  |

 $\checkmark$  Furnished:

Unfurnished

| Property Type:  | <b>Residential Lease</b> |  |
|-----------------|--------------------------|--|
| Listing Type:   | For Rent                 |  |
| Listing ID:     | A11364015                |  |
| Price:          | \$3,500                  |  |
| Bedrooms:       | 3                        |  |
| Bathrooms:      | 2                        |  |
| Square Footage: | 1,611 Sqft               |  |
| Year Built:     | 1955                     |  |
| Lot Area:       | 6,720 Sqft               |  |