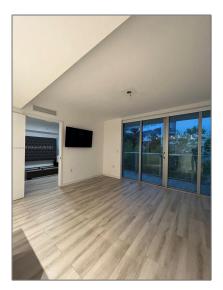

#### **Basic Details**

| Property Type:  | <b>Residential Lease</b> |  |
|-----------------|--------------------------|--|
| Listing Type:   | For Rent                 |  |
| Listing ID:     | A11363988                |  |
| Price:          | \$3,100                  |  |
| Bedrooms:       | 1                        |  |
| Bathrooms:      | 1                        |  |
| Square Footage: | 596 Sqft                 |  |
| Year Built:     | 2016                     |  |

#### Features