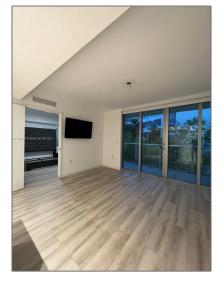

#### **Basic Details**

| Property Type:  | <b>Residential Lease</b> |  |
|-----------------|--------------------------|--|
| Listing Type:   | For Rent                 |  |
| Listing ID:     | A11363988                |  |
| Price:          | \$3,100                  |  |
| Bedrooms:       | 1                        |  |
| Bathrooms:      | 1                        |  |
| Square Footage: | 596 Sqft                 |  |
| Year Built:     | 2016                     |  |

#### Features