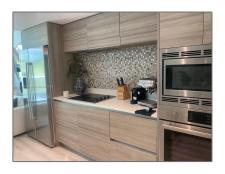

#### **Basic Details**

| Property Type:  | <b>Residential Lease</b> |  |
|-----------------|--------------------------|--|
| Listing Type:   | For Rent                 |  |
| Listing ID:     | A11363988                |  |
| Price:          | \$3,100                  |  |
| Bedrooms:       | 1                        |  |
| Bathrooms:      | 1                        |  |
| Square Footage: | 596 Sqft                 |  |
| Year Built:     | 2016                     |  |

#### Features