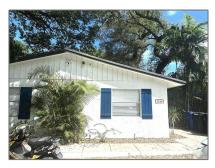

# **Residential Lease For Rent**

2,192 Sqft - 2346 SW 17th Ave # 2, Fort Lauderdale, Florida 33315

### Basic **Details**

| Property Type:  | <b>Residential Lease</b> |  |
|-----------------|--------------------------|--|
| Listing Type:   | For Rent                 |  |
| Listing ID:     | A11363866                |  |
| Price:          | \$2,300                  |  |
| Bedrooms:       | 2                        |  |
| Bathrooms:      | 1                        |  |
| Square Footage: | 2,192 Sqft               |  |
| Year Built:     | 1973                     |  |
| Lot Area:       | 5,489 Sqft               |  |

| Street:        | 2346 SW 17th Ave<br># 2 |  |
|----------------|-------------------------|--|
| Building Name: | OSCEOLA PARK            |  |
| Floor Number:  | 0                       |  |
| Longitude:     | W81° 50' 12.5''         |  |
| Latitude:      | N26° 5' 34''            |  |