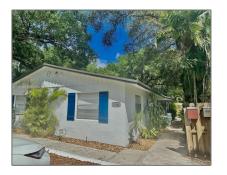

# **Residential Lease For Rent**

2,192 Sqft - 2346 SW 17th Ave # 2, Fort Lauderdale, Florida 33315

### Basic **Details**

| Property Type:  | <b>Residential Lease</b> |  |
|-----------------|--------------------------|--|
| Listing Type:   | For Rent                 |  |
| Listing ID:     | A11363866                |  |
| Price:          | \$2,300                  |  |
| Bedrooms:       | 2                        |  |
| Bathrooms:      | 1                        |  |
| Square Footage: | 2,192 Sqft               |  |
| Year Built:     | 1973                     |  |
| Lot Area:       | 5,489 Sqft               |  |

| Street:        | 2346 SW 17th Ave<br># 2 |  |
|----------------|-------------------------|--|
| Building Name: | OSCEOLA PARK            |  |
| Floor Number:  | 0                       |  |
| Longitude:     | W81° 50' 12.5''         |  |
| Latitude:      | N26° 5' 34''            |  |