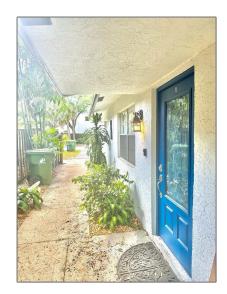

# **Residential Lease For Rent**

2,192 Sqft - 2346 SW 17th Ave # 2, Fort Lauderdale, Florida 33315

### Basic **Details**

| Property Type:  | <b>Residential Lease</b> |  |
|-----------------|--------------------------|--|
| Listing Type:   | For Rent                 |  |
| Listing ID:     | A11363866                |  |
| Price:          | \$2,300                  |  |
| Bedrooms:       | 2                        |  |
| Bathrooms:      | 1                        |  |
| Square Footage: | 2,192 Sqft               |  |
| Year Built:     | 1973                     |  |
| Lot Area:       | 5,489 Sqft               |  |

| Street:        | 2346 SW 17th Ave<br># 2 |  |
|----------------|-------------------------|--|
| Building Name: | OSCEOLA PARK            |  |
| Floor Number:  | 0                       |  |
| Longitude:     | W81° 50' 12.5''         |  |
| Latitude:      | N26° 5' 34''            |  |