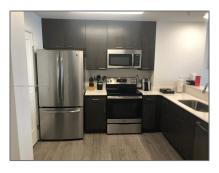

# **Residential For Sale**

1,396 Sqft - 14501 Grove Resort Ave # 3307, Winter Garden, Florida 34787

### Basic **Details**

| Property Type:ResidentialListing Type:For SaleListing ID:A11363884Price:\$355,000Bedrooms:3Bathrooms:2Square Footage:1,396 SqftYear Built:2009 |                 |             |  |
|------------------------------------------------------------------------------------------------------------------------------------------------|-----------------|-------------|--|
| Listing ID: A11363884<br>Price: \$355,000<br>Bedrooms: 3<br>Bathrooms: 2<br>Square Footage: 1,396 Sqft                                         | Property Type:  | Residential |  |
| Price: \$355,000<br>Bedrooms: 3<br>Bathrooms: 2<br>Square Footage: 1,396 Sqft                                                                  | Listing Type:   | For Sale    |  |
| Bedrooms:3Bathrooms:2Square Footage:1,396 Sqft                                                                                                 | Listing ID:     | A11363884   |  |
| Bathrooms:2Square Footage:1,396 Sqft                                                                                                           | Price:          | \$355,000   |  |
| Square Footage: 1,396 Sqft                                                                                                                     | Bedrooms:       | 3           |  |
|                                                                                                                                                | Bathrooms:      | 2           |  |
| Year Built: 2009                                                                                                                               | Square Footage: | 1,396 Sqft  |  |
|                                                                                                                                                | Year Built:     | 2009        |  |