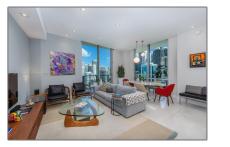

# **Residential Lease For Rent**

1,470 Sqft - 1010 SW 2nd Ave, Miami, Florida 33130

#### Basic **Details**

| Property Type:  | <b>Residential Lease</b> |  |
|-----------------|--------------------------|--|
| Listing Type:   | For Rent                 |  |
| Listing ID:     | A11363514                |  |
| Price:          | \$7,500                  |  |
| Bedrooms:       | 3                        |  |
| Bathrooms:      | 3                        |  |
| Half Bathrooms: | 1                        |  |
| Square Footage: | 1,470 Sqft               |  |
| Year Built:     | 2016                     |  |