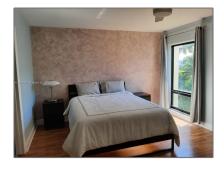

### Basic Details

| Property Type:  | Residential Lease |  |
|-----------------|-------------------|--|
| Listing Type:   | For Rent          |  |
| Listing ID:     | A11363360         |  |
| Price:          | \$2,500           |  |
| Bedrooms:       | 2                 |  |
| Bathrooms:      | 2                 |  |
| Square Footage: | 1,034 Sqft        |  |
| Year Built:     | 1975              |  |

#### Features

| √ Heating System: | Central       |
|-------------------|---------------|
| √ Cooling System: | Central Air   |
| √ View:           | Garden        |
| √ Patio:          | Porch/balcony |
| √ Furnished:      | Furnished     |