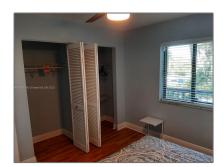

### Basic Details

| Property Type:  | Residential Lease |  |
|-----------------|-------------------|--|
| Listing Type:   | For Rent          |  |
| Listing ID:     | A11363360         |  |
| Price:          | \$2,500           |  |
| Bedrooms:       | 2                 |  |
| Bathrooms:      | 2                 |  |
| Square Footage: | 1,034 Sqft        |  |
| Year Built:     | 1975              |  |

#### Features

| √ Heating System: | Central       |
|-------------------|---------------|
| √ Cooling System: | Central Air   |
| √ View:           | Garden        |
| √ Patio:          | Porch/balcony |
| √ Furnished:      | Furnished     |