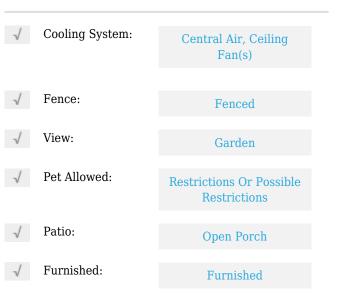

# **Residential Lease For Rent**

960 Sqft - 701 NW 1st Ave # 701, Fort Lauderdale, Florida 33311









## Basic **Details**

| Property Type:  | <b>Residential Lease</b> |  |
|-----------------|--------------------------|--|
| Listing Type:   | For Rent                 |  |
| Listing ID:     | A11363228                |  |
| Price:          | \$2,350                  |  |
| Bedrooms:       | 2                        |  |
| Bathrooms:      | 1                        |  |
| Square Footage: | 960 Sqft                 |  |
| Year Built:     | 2003                     |  |
| Lot Area:       | 3,645 Sqft               |  |

#### Features



### Address Map

| Country: | US                    |
|----------|-----------------------|
| State:   | FL                    |
| County:  | <b>Broward County</b> |
| City:    | Fort Lauderdale       |
| Zipcode: | 33311                 |

| Street:        | 701 NW 1st Ave #<br>701 |  |
|----------------|-------------------------|--|
| Building Name: | PROGRESSO               |  |
| Floor Number:  | 0                       |  |
| Longitude:     | W81° 51' 16.9''         |  |
| Latitude:      | N26° 7' 53.7''          |  |

# Agent Info



Daniel Lombardi ☎ (305) 695-1600 ☎ (786) 525-6127 ᢂ daniel@lomardiproperties.com