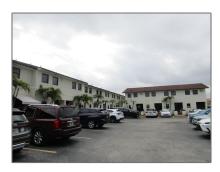

# Residential Lease For Rent

905 Sqft - 5831 W 26th Ave # 5831, Hialeah, Florida 33016

## **Basic Details**

Property Type: **Residential Lease** Listing Type: **For Rent** Listing ID: A11363174 Price: \$2,100 Bedrooms: 2 1 Bathrooms: Half Bathrooms: 1 Square Footage: 905 Sqft Year Built: 1985

# Address Map

| Country:       | US                        |  |
|----------------|---------------------------|--|
| State:         | FL                        |  |
| County:        | Miami-Dade County         |  |
| City:          | Hialeah                   |  |
| Zipcode:       | 33016                     |  |
| Street:        | 5831 W 26th Ave #<br>5831 |  |
| Building Name: | COMAR ESTATES<br>CONDO    |  |
| Floor Number:  | 0                         |  |
|                |                           |  |