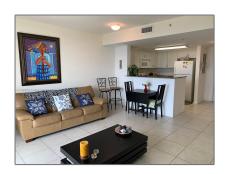

### **Basic Details**

Property Type: **Residential Lease** Listing Type: **For Rent** Listing ID: A11363054 Price: \$2,100 Bedrooms: 1 Bathrooms: 1 Half Bathrooms: 1 Square Footage: 699 Sqft Year Built: 2005

### **Features**

✓ View: Other✓ Patio: Open Balcony✓ Furnished: Furnished

Longitude: **W81° 44' 12.6''** 

Latitude: **N25° 46' 12.1''** 