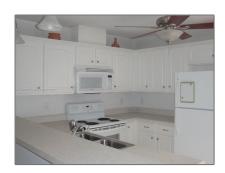

# Residential For Sale

1,344 Sqft - 1982 Nena Hills # 1982, Tallahassee, Florida 32304

### Basic Details

| Property Type:  | Residential      |  |
|-----------------|------------------|--|
| Listing Type:   | For Sale         |  |
| Listing ID:     | A11362761        |  |
| Price:          | <b>\$172,500</b> |  |
| Bedrooms:       | 3                |  |
| Bathrooms:      | 3                |  |
| Square Footage: | 1,344 Sqft       |  |
| Year Built:     | 2005             |  |