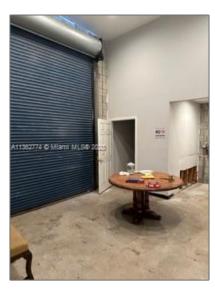

# Commercial Sale For Sale

-  $221~\mathrm{NW}~2\mathrm{nd}$  Ave, Hallandale Beach, Florida 33009

### Basic Details

| Property Type: | <b>Commercial Sale</b> |  |
|----------------|------------------------|--|
| Listing Type:  | For Sale               |  |
| Listing ID:    | A11362774              |  |
| Price:         | \$5,500                |  |
| Year Built:    | 2001                   |  |
| Lot Area:      | 12,500 Sqft            |  |