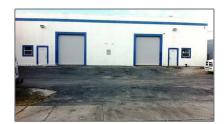

# Commercial Sale For Sale

-  $221~\mathrm{NW}~2\mathrm{nd}$  Ave, Hallandale Beach, Florida 33009

### Basic Details

| Property Type: | <b>Commercial Sale</b> |  |
|----------------|------------------------|--|
| Listing Type:  | For Sale               |  |
| Listing ID:    | A11362774              |  |
| Price:         | \$5,500                |  |
| Year Built:    | 2001                   |  |
| Lot Area:      | 12,500 Sqft            |  |

### Address Map

| Country:      | US                    |  |
|---------------|-----------------------|--|
| State:        | FL                    |  |
| County:       | <b>Broward County</b> |  |
| City:         | Hallandale Beach      |  |
| Zipcode:      | 33009                 |  |
| Street:       | 221 NW 2nd Ave        |  |
| Floor Number: | 0                     |  |
| Longitude:    | W81° 50' 57''         |  |
|               |                       |  |